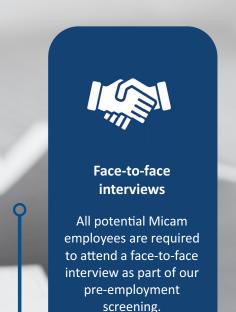

## Reference checks

All potential Micam employees are required to supply a minimum of three references from previous employers.